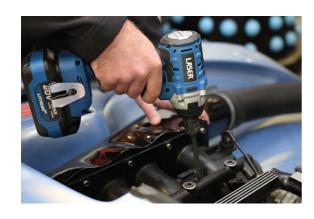

## Extra Long Impact Hex Bit Set 1/2"D 7pc

A set of 150mm long 1/2"D impact quality hex bit sockets, suitable for use on hard to reach or recessed fixings. Each featuring a one piece construction and manufactured from chrome molybdenum for impact strength with anti-corrosion black phosphate finish, together with a groove and holes for use with a retaining ring and pin.