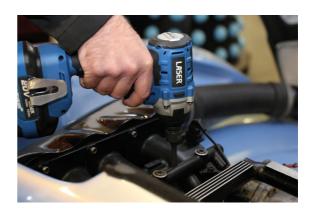

## Extra Long Impact Hex Bit Set 1/2"D 7pc

A set of 150mm long 1/2"D impact quality hex bit sockets, suitable for use on hard to reach or recessed fixings. Each featuring a one piece construction and manufactured from chrome molybdenum for impact strength with anti-corrosion black phosphate finish, together with a groove and holes for use with a retaining ring and pin.

## **Additional Information**

- · Long reach hex bit sockets, for applications where a standard length hex bit will not fit.
- Sizes: 5, 6, 7, 8, 10, 12, 14mm x 150mm x 1/2"D.
- · Impact quality, manufactured from chrome molybdenum for strength, with a black phosphate finish.
- Presented in an EVA foam tray (30 x 185 x 250mm) convenient for user storage & limiting packaging waste.
- All sizes available separately, see Part Nos. 8581 (5mm), 8582 (6mm), 8583 (7mm), 8584 (8mm), 8585 (10mm), 8586 (12mm), 8587 (14mm).