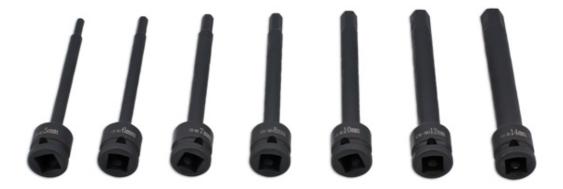

## Extra Long Impact Hex Bit Set 1/2"D 7pc

A set of 150mm long 1/2"D impact quality hex bit sockets, suitable for use on hard to reach or recessed fixings. Each featuring a one piece construction and manufactured from chrome molybdenum for impact strength with anti-corrosion black phosphate finish, together with a groove and holes for use with a retaining ring and pin.

## **Additional Information**

- · Long reach hex bit sockets, for applications where a standard length hex bit will not fit.
- Sizes: 5, 6, 7, 8, 10, 12, 14mm x 150mm x 1/2"D.
- · Impact quality, manufactured from chrome molybdenum for strength, with a black phosphate finish.
- Presented in an EVA foam tray (30 x 185 x 250mm) convenient for user storage & limiting packaging waste.
- All sizes available separately, see Part Nos. 8581 (5mm), 8582 (6mm), 8583 (7mm), 8584 (8mm), 8585 (10mm), 8586 (12mm), 8587 (14mm).