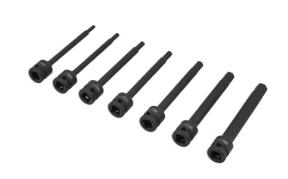

## Extra Long Impact Hex Bit Set 1/2"D 7pc

A set of 150mm long 1/2"D impact quality hex bit sockets, suitable for use on hard to reach or recessed fixings. Each featuring a one piece construction and manufactured from chrome molybdenum for impact strength with anti-corrosion black phosphate finish, together with a groove and holes for use with a retaining ring and pin.

## **Additional Information**

- · Long reach hex bit sockets, for applications where a standard length hex bit will not fit.
- Sizes: 5, 6, 7, 8, 10, 12, 14mm x 150mm x 1/2"D.
- · Impact quality, manufactured from chrome molybdenum for strength, with a black phosphate finish.
- Presented in an EVA foam tray (30 x 185 x 250mm) convenient for user storage & limiting packaging waste.
- All sizes available separately, see Part Nos. 8581 (5mm), 8582 (6mm), 8583 (7mm), 8584 (8mm), 8585 (10mm), 8586 (12mm), 8587 (14mm).