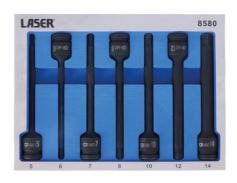

## **Additional Information**

- · Long reach hex bit sockets, for applications where a standard length hex bit will not fit.
- Sizes: 5, 6, 7, 8, 10, 12, 14mm x 150mm x 1/2"D.
- · Impact quality, manufactured from chrome molybdenum for strength, with a black phosphate finish.
- Presented in an EVA foam tray (30 x 185 x 250mm) convenient for user storage & limiting packaging waste.
- All sizes available separately, see Part Nos. 8581 (5mm), 8582 (6mm), 8583 (7mm), 8584 (8mm), 8585 (10mm), 8586 (12mm), 8587 (14mm).